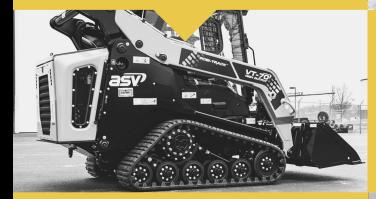

## VT-70 HIGH OUTPUT

Your best choice for lift & carry. The VT-70 High Output option will boost productivity with extended reach vertical lift & high output.

The VT-70 cab offers plenty of space, improved ergonomics and HVAC, as well as Bluetooth radio. Additional options are also available to make the operator experience one of maximum comfort. This model was built with serviceability in mind. Daily service points are easily accessible with the 3 panel hood arrangement.

## **POWER**

TURBOCHARGED 74.3 HP DEUTZ 2.2 LITER DIESEL

**OPERATING** WEIGHT

8035# 2328#

RATED OPERATING CAPACITY

**4.5 PSI** 

**GROUND PRESSURE** 

74.3 HP